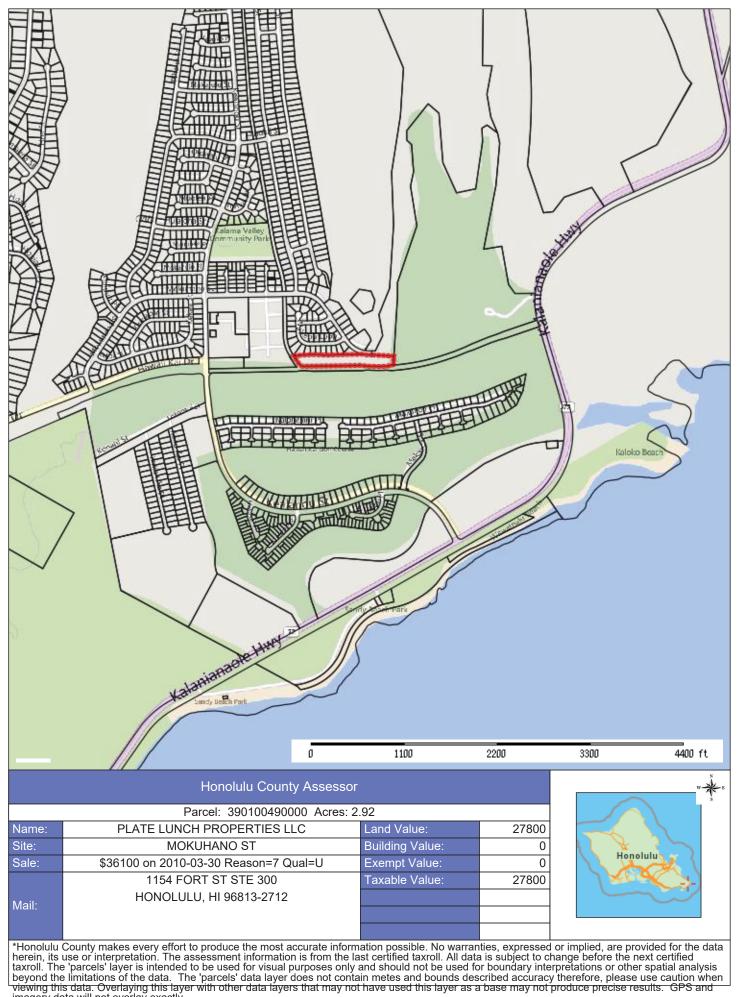

## additional property details/comments

Level, vacant lot directly across a drainage canal from a golf course, less than 1 mile to the beach in one of the best residential areas in the entire state of Hawaii. 3 miles to Costco and multiplex theaters, 13 miles to the University of Hawaii at Manoa, 15 miles to downtown Honolulu and 20 miles to Honolulu International Airphrt.