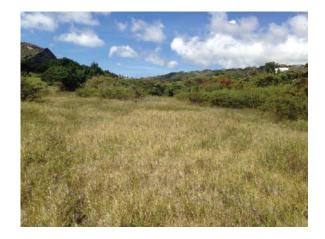

## additional property details/comments

Level, vacant lot directly across a drainage canal from a golf course, less than 1 mile to the beach in one of the best residential areas in the entire state of Hawaii. 3 miles to Costco and multiplex theaters, 13 miles to the University of Hawaii at Manoa, 15 miles to downtown Honolulu and 20 miles to Honolulu International Airphrt.

## Other Information

There is 103,978 sqft of residental zoned land and 23,217 sqft of preservation land. Honolulu Ordinance quoted below would make it very easy to have 8 structures approved. Using 23,978 sqft of the 103,978 sqft for access and common elements would leave a builder with 8 lots of 10,000 sqft each. These golf course view lots a few blocks to the ocean would sell between \$600,000 and \$750,000 each. Resulting in an easy value between \$4,800,000 and \$6,000,000 with less than \$1,00,000 of costs to prep the lots for sale. The additional 23,217 sqft of land is all bonus. minimum lot size for the underlying country or residential district multiplied by the 'SECTION 20. Chapter 21, Article 8, Revised Ordinances of Honolulu 1990, as A maximum of eight dwelling units may be placed on a single zoning lot in a amended, is amended by adding a new Section 21-8.20A to read as follows: jfl The zoning lot shall have a lot area equal to or greater than the required "Sec. 21-8.20A Housing-Multiple dwelling units on a single country or number of dwelling units on or to be placed on the lot." country or residential district, provided: residential district zoning lot.