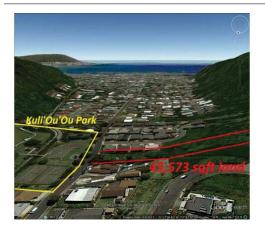

### Vacant Land - Cost per square foot analysis Based on the <u>RESIDENTIAL PORTION ONLY</u>

| <u>Ref</u> | address                           | <u>tax key</u> | <u>sqft</u> | <u>zoning</u> | \$ per<br><u>sqft</u> | <u>status, notes</u>                        |
|------------|-----------------------------------|----------------|-------------|---------------|-----------------------|---------------------------------------------|
| S-1        | 301 Elelupe Rd Honolulu 96821     | 1-3-8-15-30    | 29,467      | R-10          | \$<br>54.98           | closed 1/7/14 flat lot with tear down house |
| S-2        | land sales in East Honolulu       | 1-3,4          | 9,733       | Res           | \$<br>83.17           | closed within last 6 months AVERAGES        |
| S-3        | 510 Kuliouou Rd Honolulu<br>96821 | 1-3-8-<br>10-4 | 43,573      | R-7.5         | \$<br>34.42           | closing 11/15/14 slope with some slide area |

|                |                                  | Listing/Agent/Office Infomation       |                   |                      |
|----------------|----------------------------------|---------------------------------------|-------------------|----------------------|
| Listing Date:  | 11/14/13 ACS Date:               | Tmp Wth Date:                         | Exp Date:         | 11/13/14             |
| TOM Date:      | Pending Date:                    | Cancelled Date:                       | BOM Date:         |                      |
| List Type:     | Exclusive Rights                 | Listing Svc: Full Service             | Lock Box:         |                      |
| Agent:         | Edward W Brinkman(R)             |                                       |                   |                      |
| Ag Email:      | Edward@OahuExpert.com            | Agent Mbr #: 13440                    | Agent Ph:         | (808) 728-0269       |
| Office:        | Brinkman Properties LLC          | Office Mbr #: EDBR                    | Office Ph:        | (808) 728-0269       |
| Comp Sub To:   |                                  | Method:                               | Off Fax Ph:       |                      |
| Dual Var Rate: | No                               | GE Tax Paid-Seller <b>No</b>          | Comp:             | 3%                   |
|                |                                  | Remarks                               |                   |                      |
| Pub Rmks:      | 43,573 sqft of Vacant fee-simp   | le land in Premium East Honolulu. Oc  | ean view from to  | op. Across the stree |
|                | from Kuli'Ou'Ou Park with 2 ter  | nnis courts, 3 miles to Costco, movie | theaters, Koko M  | arina Shopping       |
|                | Center plans about to go to d    | cca for 5 cpr lots. Condo docs done.  | 2 lots w/ocn view | w. Water, elec &     |
|                | sewer all there. 5 sewer entitle | ements done. Soils report, slope haza | rd report, site u | tilities plan all    |
|                | completed. Please request a co   |                                       |                   | •                    |